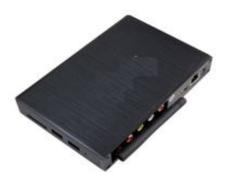

## Reliable hardware

- Android 9.0
- Amlogic S905X3 processor
- 2 GB DDR3
- 32 GB eMMC
- 2.4 GHZ Wifi / 10/100 ethernet
- 4 USB 2.0 ports
- SD/MMC Card reader
- HDMI video output
- 5V DC / 2A power supply
- Long Life 30 key Poly Dome technology
- Reversible key legend for horizontal and vertical mounting
- Standard USB Interface
- Audible tones for all keys and power up
- Power LED
- Rugged Anodized Aluminum case (8.5" x 3"x1.25")