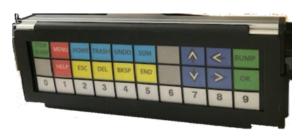

## Reliable hardware

- Android 9.0
- Amlogic S905X3 processor
- 2 GB DDR3
- 32 GB eMMC
- 2.4 GHZ Wifi / 10/100 ethernet
- 4 USB 2.0 ports
- SD/MMC Card reader
- HDMI video output
- 5V DC / 2A power supply
- Long Life 30 key Poly Dome technology
- Reversible key legend for horizontal and vertical mounting
- Standard USB Interface
- Audible tones for all keys and power up
- Power LED
- Rugged Anodized Aluminum case (8.5" x 3"x1.25")