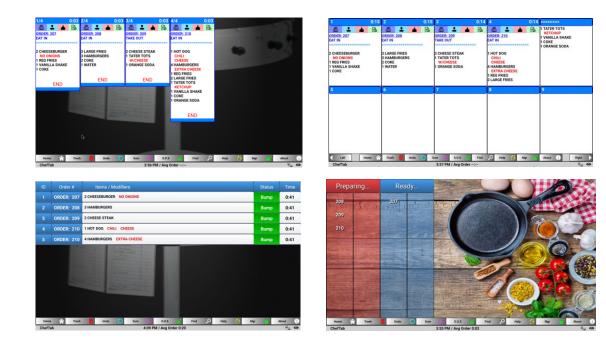

## Flexible Screen Layouts

4 Lots of available screen layouts for food prep, expediter, advertisement and customer

order ready.

## Feature Highlights

- **FREE SOFTWARE!!!** Just download the app from our website onto your own Android
  - device. Demo and Test the software as much as you like with no obligation
- 4 Scalable to any number screens
- 4 Simple Plug and Play solution for virtually all Point of Sale systems
- 4 No single point of failure Each screen runs independent of the others
- 4 Automatically move orders from one KDS station to another, or to a printer
- 4 Log in remotely to any ChefTab X
- 4 Supports any size screen capable of HDMI input
- 4 Create Order Ready Screens or Ad Screens with your own scrolling images
- ∔ "All day" item tracking feature
- Speed of service reporting
- 4 Cooking based on Item Prep Times
- 🖊 Individual Item Bumping / Course Bumping
- Print individual item tickets or labels
- 4 Customize colorization of items, and other ticket data, based on your needs